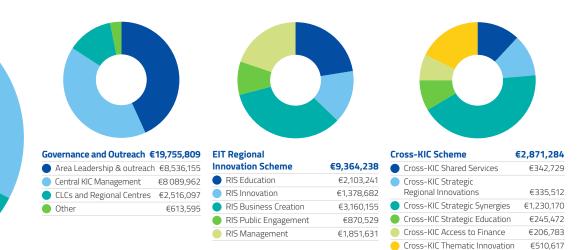

| Total                                              | €70,703,327 |
|----------------------------------------------------|-------------|
| <ul> <li>Education</li> </ul>                      | €5,534,157  |
| Innovation                                         | €17,536,562 |
| <ul> <li>Business Creation</li> </ul>              | €8,345,345  |
| Public Engagement (Communication)                  | €4,171,902  |
| <ul> <li>Governance and Outreach</li> </ul>        | €19,755,809 |
| <ul> <li>EIT Regional Innovation Scheme</li> </ul> | €9,364,238  |
| Cross-KIC Scheme                                   | €2,871,284  |
| <ul> <li>HEI Capacity building</li> </ul>          | €3,124,030  |